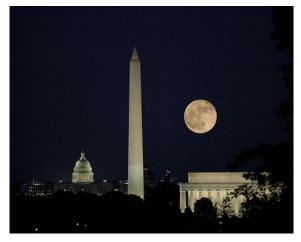

spire, inspire, aspire

Every brick aspires to become a Cathedral - the Monadic and the Logoic Communities of Angels.

The Egyptian Obelisk like Cleopatras Needle in London and Paris, from thousands of years of Antiquity and the Washington Monument below...

The Obelisk from Egypt and the Masons - Washington Monument together with the Capitol from the Capitoline Hill in Rome. The Dome of the Capitol represents the Hemisphere of the Earth, and the column arising from it, the Anthkarana.